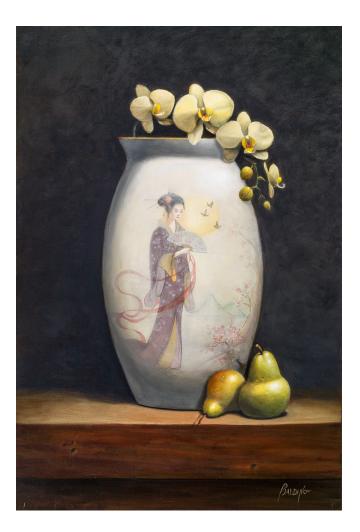

## AWARDS

BEST OF SHOW Patt Baldino *Orchids and Pears* Oil

SECOND PLACE Eileen McCarney Muldoon *Lasting Memories* Photography

THIRD PLACE Serena Bates *I Am Woman* Terra Cotta

HONORABLE MENTION Douglas Deveny *Tomorrow Is a Beautiful Word* Acrylic on Wood

## CAFA+ MEMBERS CATALOGUE

Indicates Award

| Lisa Lyman Adams                                  | ELECTED    | Lev Bogorov ELECTED                                                                     |
|---------------------------------------------------|------------|-----------------------------------------------------------------------------------------|
| <i>Lucky</i><br>Acrylic                           | NFS        | Fallen Angel<br>Oil NFS                                                                 |
| Detlef E. Aderhold<br>Echoes 2                    | SUPPORTING | Shelby Bonomo ELECTED                                                                   |
| Mixed Media on Canvas                             | 2,200      | Reclaimed Copper 650                                                                    |
| Marcia Babler<br><i>Edge</i>                      | ASSOCIATE  | Nancy Breakstone ELECTED Sea Grass Reflection                                           |
| Archival Pigment Print                            | 500        | Photography 225                                                                         |
| Del-Bourree Bach                                  | ELECTED    | Heidi Brueckner SUPPORTING                                                              |
| Resting in the Oyster Beds<br>Acrylic on Panel    | NFS        | Cigar and Nails in Havana<br>Oil on Recycled Bubble Wrap,<br>Tissue, & Paper Bags 3,000 |
| • Patt Baldino<br>Orchids and Pears               | ASSOCIATE  | William Buchanan Associate                                                              |
| Oil                                               | 3,800      | Mistic Memories<br>Charcoal on Paper 1,000                                              |
| Harriet Moore Ballard<br>Pathways                 | ELECTED    | Jill Butcher ELECTED                                                                    |
| Collage                                           | 500        | Reclining Figure Acrylic on Panel 1,000                                                 |
| Teri Banas<br>Grid Lock                           | SUPPORTING | William Butcher ELECTED                                                                 |
| Acrylic                                           | 1,800      | The Confluence of Jupiter and Saturn<br>Acrylic on Canvas 2,500                         |
| •Serena Bates<br>I Am Woman                       | ELECTED    | Robert Carley SUPPORTING                                                                |
| Terra Cotta                                       | NFS        | Times of Isolation, April 2020<br>Photography B&W 700                                   |
| Brenda L. Bechtel<br>Ladybug Picnic - Chanticleer | ELECTED    | Alfred Ciesluk Associate                                                                |
| Oil on Linen                                      | 3,200      | Sunrise Over Holyoke<br>Photography 300                                                 |
| John Blair                                        | ELECTED    | • • • •                                                                                 |
| Cayman Carnival<br>Acrylic on Canvas              | 890        | Cynthia Cooper ELECTED<br>What a Surprise (Pink)<br>Acrylic on Canvas 3,250             |
|                                                   |            |                                                                                         |